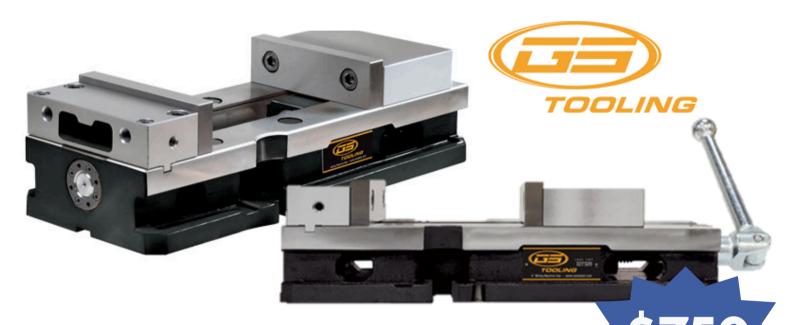

## GS160G 6" PRECISION MILLING VISE

327-320

This vise has been redesigned with new industry leading work holding features.

- Larger, more durable **bearing pack** engineered to deliver a highly stable workholding system that is strong under pressure.
- A new brush seal design keeps debris from penetrating the nut due to a more efficient chip
  evacuation system through both the body and ends of the vise, while not compromising on the
  strength of the body.
- Spherical Segment creates an all directional alignment and reduces jaw lift of the movable jaw,
   while the 4-bolt design of the fixed jaw enable stable clamping.
- Reduced stress on body as a result of the pull-type design feature also includes a spindle nut
  that does not protrude past the end of the body during clamping.